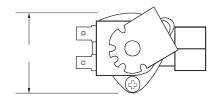

## D c

Electronically operated solenoid w/integral filter used to supply hot or cold water to lavatories or pre-mixed water to a shower. For use with any MICROPlumb® controller.

## S c ca

- 24 VAC 50/60 Hz Operating Voltage
- Current: In Rush 12 VA (500 mA)
  Holding 4.63 VA (193 mA)
- Power Consumption: 7 WATTS
- 160°F maximum water temperature
- Brass body w/integral 'Y' strainer (80 mesh)
- .375-18 NPTF Thread at inlet and outlet
- Stainless steel valve seat
- Includes 15' cable w/ 6 position, 4 pin RJ-11 connector