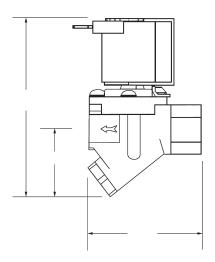

## D c

Electronically operated solenoid w/integral filter used to supply hot or cold water to lavatories or pre-mixed water to a shower. For use with any MICROPlumb® controller.

## S c ca

- 24 VAC 50/60 Hz Operating Voltage
- Current: In Rush 12 VA (500 mA)
  Holding 4.63 VA (193 mA)
- Power Consumption: 7 WATTS
- 160°F maximum water temperature
- Brass body w/integral 'Y' strainer (80 mesh)
- .375-18 NPTF Thread at inlet and outlet
- Stainless steel valve seat
- Includes 15' cable w/ 6 position, 4 pin RJ-11 connector