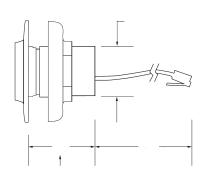

# Specifications

- 35 VDC Maximum
- 0.20 AMP Maximum
- Stainless steel button w/chrome plated brass flange
- 1.25" hole required
- 15' Cord w/6 position, 4 pin RJ-11 modular plug

### Variations

| □ -1 | "A" = 1.28"     | Less than 1" wall thickness |
|------|-----------------|-----------------------------|
| □ -2 | " $A$ " = 2.28" | 1" wall thickness           |
|      | "A" = 3.28"     | 2.5" wall thickness         |