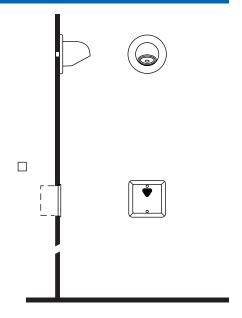

## Description

Push button-activated shower control for single pre-mixed shower. System includes five components: MCR 115-A, EL 154, MCR 139-A, ETF 458-A and AC-460; Plus five Push Button options: MCR 140-A, MCR 60-A, MCR 231-D, MCR 183-A and MCR 184-A.

## Specifications

- Operates on 24 VAC
- Adjustable run time
- · Waterproof module
- RJ-11 six position, four pin connections for push button connections
- Visible LED target detection
- 24 VAC brass body solenoid with integral "Y" strainer
- Diagnostic LED indicators in control module
- AC-460 Act-O-Matic® self-cleaning institutional security-style shower head; access behind the wall required for installation.

## Options (one required)

- MCR 140-A Waterproof Ever Switch Push Button with 15' cord
- MCR 60-A Thru-wall Push Button Sensor Assembly with 15'cord
- MCR 231-D Waterproof D-Slot Push Button with 15' cord
- MCR 183-A Waterproof Push Button with 15' cord
- MCR 184-A Waterproof Thru-wall Push Button with 15' cord