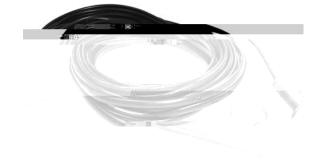

## MICROPlumb® PRODUCTS Push Button

Waterproof push button for use with any MICROPlumb® Controller. Used on Acorn® and Willoughby® fixtures with "D" shaped hole. May be used to activate Flushometer, lavatory and shower solenoids.

- 35 VDC Maximum
  - 0.20 AMP Maximum
  - Stainless Steel Housing
  - .875-14 Thread Major Diameter .8631/.8734
  - 15' Cord w/6 Position, 4 Connector RJ-11 Modular Plug