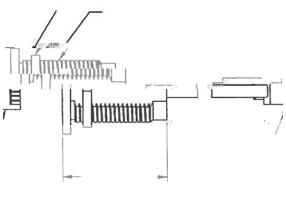

## MICROPlumb® PRODUCTS Push Button

Waterproof push button for use with any MICROPlumb® Controller. Used on Acorn® and Willoughby® fixtures with "D" shaped hole. May be used to activate Flushometer, lavatory and shower solenoids.

- 35 VDC Maximum
  - 0.20 AMP Maximum
  - Stainless Steel Housing
  - .875-14 Thread Major Diameter .8631/.8734
  - 15' Cord w/6 Position, 4 Connector RJ-11 Modular Plug