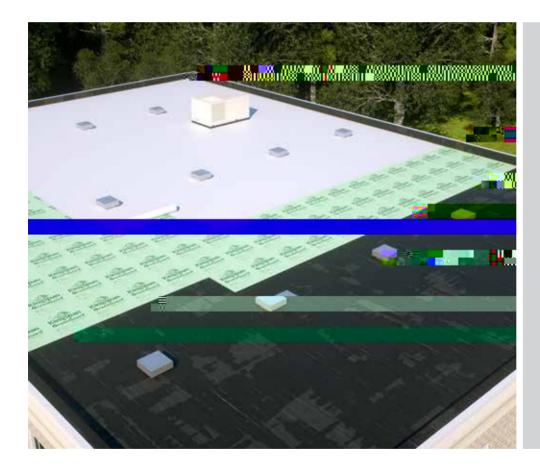

## **Green ard**<sup>®</sup> PB6HD Roofng Cover Board

For use with mechanically-fastened EPDM, TPO and PVC single-ply roof membranes

Higher-density cover board Highly moisture resistant Maintains integrity 4' x 50' fanfold UL Listed

## Description

 $\pm i ]g g dYW WU``mXYg][ bYX'Zcf'Wca a YfW]U``fcc b[ 'Udd`]Wh]cbg`]bj c`j ]b[ 'mechanically attached EPDM, TPO and PVC single-ply roof membranes.$ 

Kingspan GreenGuard® 'D6\* < 8 'Fcc b[ '7cj Yf '6cUfX'can be installed directly over existing coal tar roof systems if the roof has not been resaturated within the previous 4 years. (Otherwise, use a polyethylene separator sheet between the Kingspan GreenGuard® 'D6\* < 8 'Fcc b[ '7cj Yf '6cUfX'and the existing roof system). In addition, the new roof system must be designed to limit the maximum coal tar temt(o)-17.on, th5.7 -11.8 565.2(o)-11.8 (r s)31.8 (1)9.9 (0o)-1711.°F to prevent volatiles foom